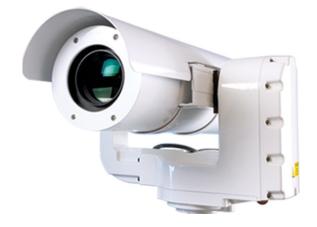

## Long Range - CohuHD 8800 Family

#### HD Resolution Imaging

- Day/Night Operation, Hi Sensitivity
- World's first HD 1080p ultra long range camera

#### Long Range HD Optics

- 137x zoom
- Human Detection to 30 miles (Johnson Criteria Calculation)
- Lens Options to suit application

#### Optional Variable Speed Positioning System

- □ Variable Speed 0.056 and 45 deg/sec
  - Required for Tracking Distant Slow Objects to Close Fast Objects

#### Ruggedized Environmental

- $\Box$  IP67/IP66, -40° to +60° C Operation
- Communications
  - IP Ethernet, Multi-Manufactures protocol support

#### Customizable Configurations

- Paint, Faceplate Wiper, Arctic Heater
- COTS Accessories Ready
  - Tracking, Stabilization, Image Enhancements

#### 808nm Laser Illumination at 2Km