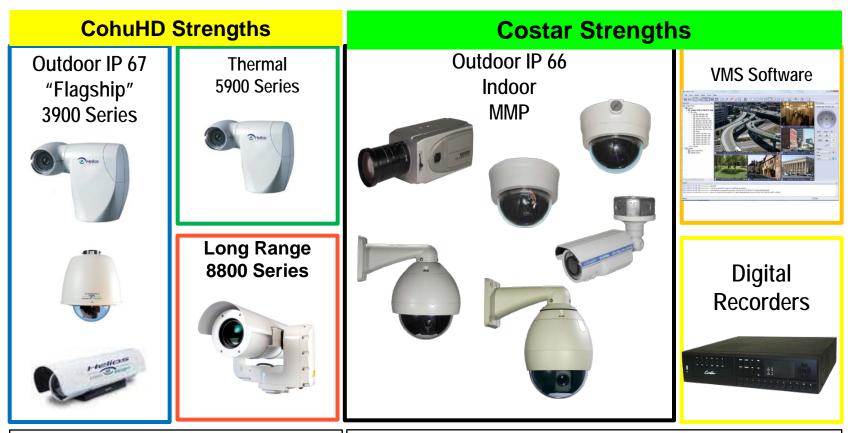

### Strategic Benefits of Costar Acquisition of CohuHD Much Broader Product Line...

CohuHD's strength is on rugged, IP 67 product primarily for Transportation applications; Resource constraints have impeded us from expanding beyond this niche Costar has a broad range of products including Outdoor IP 66, Indoor, MMP, NVRs and Software. <u>The combined company has an end-to-</u> <u>end product solution, with highly differentiated products and</u> <u>high-value U.S. based manufacturing capabilities</u>