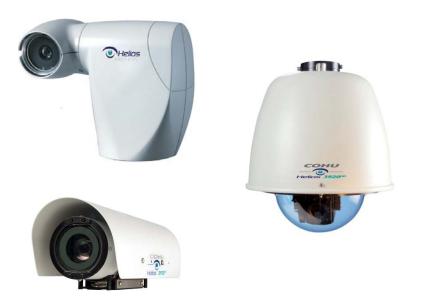

## Helios Family – PTZ and Fixed

#### HDTV Video Performance

- □ 720p30 x30
- □ 1080p30 x20
- □ EIS, Defog image processing
- □ .005 lux sensitivity

#### Video Encoding/Streaming

- □ H.264/MJPEG Encoding Standards
- RTSP/HTTP/MP2TS Streaming Standards
- $\hfill\square$  Analog Out
- Environmental Operation
  - □ IP67 Protection, TS2 Shock/Vibe
  - -40° to +74° C Operating Temp
- Communications
  - ONVIF / NTCIPOIP Compliance
- PTZ
  - $\square$  360 degree continuous pan, +/-90° tilt
  - Variable Speed Positioning
- Leading family for the Traffic Market!

### Helios Thermal Positioner - 5970<sup>SD</sup>