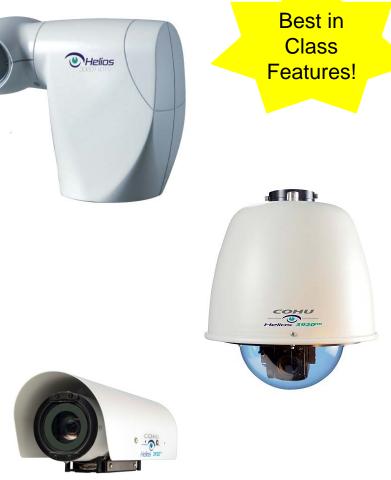

## Helios Family – PTZ and Fixed

#### HDTV Video Performance

- □ 720p30 x30
- □ 1080p30 x20
- □ EIS, Defog image processing
- □ .005 lux sensitivity

#### Video Encoding/Streaming

- □ H.264/MJPEG Encoding Standards
- RTSP/HTTP/MP2TS Streaming Standards
- $\hfill\square$  Analog Out
- Environmental Operation
  - □ IP67 Protection, TS2 Shock/Vibe
  - -40° to +74° C Operating Temp
- Communications
  - ONVIF / NTCIPOIP Compliance
- PTZ
  - $\square$  360 degree continuous pan, +/-90° tilt
  - Variable Speed Positioning
- Leading family for the Traffic Market!