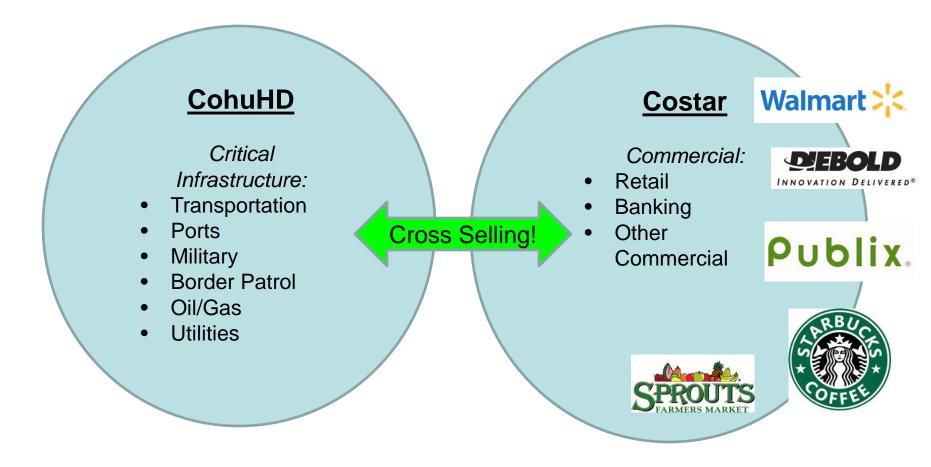

### Strategic Benefits of Costar Acquisition of CohuHD Much Broader Product Line...

CohuHD's strength is on rugged, IP 67 product primarily for Transportation applications; Resource constraints have impeded us from expanding beyond this niche Costar has a broad range of products including Outdoor IP 66, Indoor, MMP, NVRs and Software. <u>The combined company has an end-to-</u> <u>end product solution, with highly differentiated products and</u> <u>high-value U.S. based manufacturing capabilities</u>

### Strategic Benefits of Transaction New Market Opportunities...